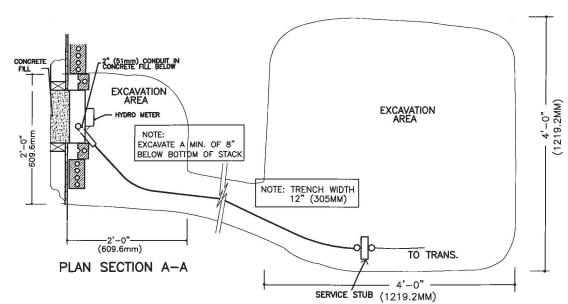

## NOTES:

- 1. EXCAVATIONS BY OWNER TO ENABLE INSTALLATION OF SERVICE CABLE BY ENWIN.
- 2. IN ADDITION TO THE 4" (100mm) OF BASE SAND, THE CUSTOMER IS TO PROVIDE ADDITIONAL MASONRY SAND ON SITE FOR 8" (203mm)
  BACKFILL OF CABLE. SAND TO BE PLACED IN PILES (1 YARD) ALONG TRENCH AT SERVICE STUB EXCAVATION AT WALL AND MINIMUM OF 1 POINT ALONG TRENCH OR MAX 15' OR 5m PILE SPACING.
- 3. PROVIDE DUCT EXTENSION CLEAR OF CONCRETE LIP WITH STRAIGHT PIPE FOR SERVICE ENTRANCE.
- 4. FOLLOWING INSTALLATION, THE CUSTOMER SHALL ASSUME RESPONSIBILITY FOR ANY FUTURE REPAIRS TO HYDRO METER BASE OR CONDUITS.