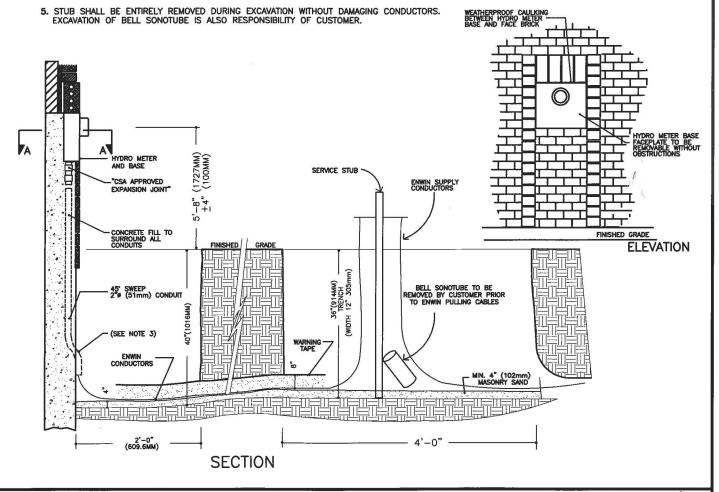

## NOTES:

- 1. EXCAVATIONS BY OWNER TO ENABLE INSTALLATION OF SERVICE CABLE BY ENWIN.
- 2. IN ADDITION TO THE 4" (100mm) OF BASE SAND, THE CUSTOMER IS TO PROVIDE ADDITIONAL MASONRY SAND ON SITE FOR 8" (203mm)
  BACKFILL OF CABLE. SAND TO BE PLACED IN PILES (1 YARD) ALONG TRENCH AT SERVICE STUB EXCAVATION AT WALL AND MINIMUM OF 1 POINT ALONG TRENCH OR MAX 15' OR 5m PILE SPACING.
- 3. PROVIDE DUCT EXTENSION CLEAR OF CONCRETE LIP WITH STRAIGHT PIPE FOR SERVICE ENTRANCE.
- 4. FOLLOWING INSTALLATION, THE CUSTOMER SHALL ASSUME RESPONSIBILITY FOR ANY FUTURE REPAIRS TO HYDRO METER BASE OR CONDUITS.

TITLE SERVICE GUIDE - RESIDENTIAL UNDERGROUND SERVICE ENTRANCE w/DIRECT BURIED CABLE, METER MOUNTED IN FACE BRICK

REVISION

08-JAN-18

APPROVED M. Devit

STD. DWG. NO. SG-22

SERVICE GUIDE FIGURE SG-22

CAD FILE NAME SG-22